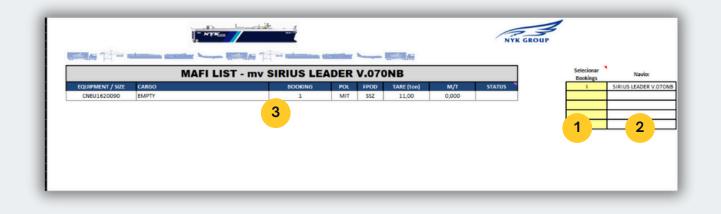

1

Dropdown list where the user may pick a specific port to check its current Mafi supply

**Consolidating Panel** 

Detailed current Mafi supply list for the selected port

Pick a Booking number from the Dropdown list

A formula will automatically fill in the cell on the right when booking number is picked from the list.

Mafi list is dynamically displayed.