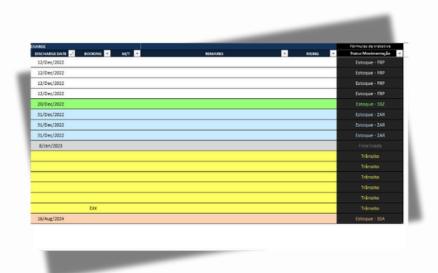

Mafi Controlis an Excel file used to keep trackof Mafis across different ports and/or in transit between<br/>them.

1

Manually enter Mafi general information

2

Enter the Port it has arrived or is destined to.

3

Enter date if Mafi has arrived at that specific port or leave it blank if it is on the way

A panel at the end of the dataset displaying at which Port each Mafi currently is of it's still in transit.

A color rule has been set to dynamically set row color as a way to aid the analysis.